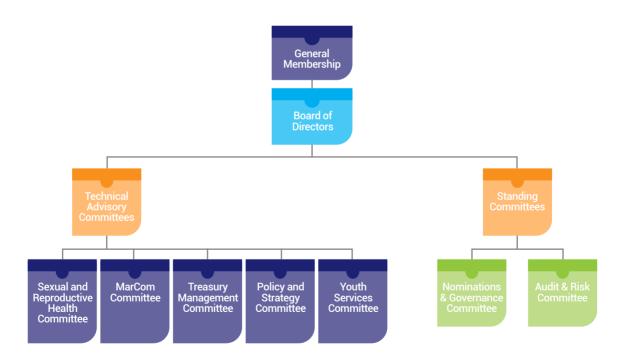

# **Board of Directors**

Ms. Aruni Marcelline Hon.President

Mr. Asanga Karunaratne Hon.Vice President

Ms. Anuki Premachandra Hon.Secretary

**Mr. Sanath Wijesinghe**Hon.Treasurer

Ms. Geilee Skandakumar Hon.Assistant Treasurer

Prof. Sanath Lanerolle Chairperson Sexual and Reproductive Health Committee

Ms. Kritaanjali Ratnasabapathy Chairperson Youth Services Committee

**Ms. Shehara De Silva** Chairperson MarCom Committee

Ms. Thanuja Fernando Chairperson Treasury Management Committee

**Dr. Lahiru Kodituwakku**Chairperson
Policy and Strategy
Committee

Mr. Chandima Gunawardena Immediate Past President

Dr. Ruchitha Perera
Executive Director
Ex-Officio

# **Governance for Success**

FPA Sri Lanka upholds inclusivity, accountability, and excellence through a strong governance framework. Its Board ensures diverse leadership with at least 50% women and 20% youth. As an IPPF-accredited member, FPA Sri Lanka follows global best practices, promoting high-quality, rights-based healthcare and advocacy for sexual and reproductive health, rights and justice in the country.